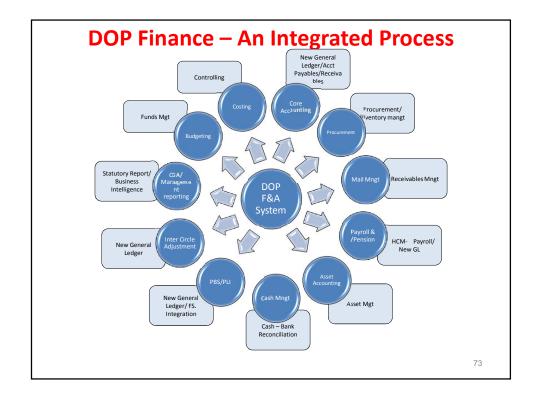

AP through TCS.
- 2. SAP is basically developed software on Accrual Accounting.
- 3. SAP is being customized as per requirement of DOP.
- 4. ALL data is being migrated to this customized SAP software.
- 5. Through this CSI, two type report will be generated. One is on Cash based Accounting for submission to CGA and second is on Accrual Based Accounting for internal purpose.

71

## CHART OF ACCOUNT IN CSI

- 1. As per the limitation of SAP software, 15 digit head of account have been converted into 10 digit.
- 2. One to one mapping all 15 digit head of account to 10 digit head of account have been made.
- 3. SAP software will generate the reports on 15 digit COA to meet the requirement of CGA.
- 4. Additional information required for Accrual based Accounting will also generated by SAP.





| DOP F&A Business Processes- Key highlights