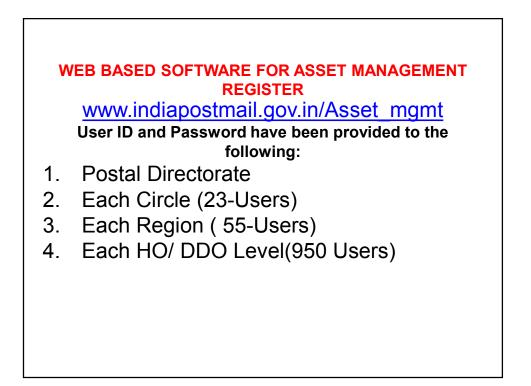

## ASSET MANAGEMENT SOFTWARE

- The Asset Management Software is hosted on the India Post site.
- (<u>http://www</u>.indiapostmail.gov.in/asset\_mgmt
- This site is maintained by NIC. The basic purpose of preparing this site is to prepare the Asset Register as per the FRBM and Accrual Accounting for the Department of Posts. The data will be entered at the CDDO (Check Drawing DDOs ) i.e. Head Post Office level, DA (P) Office level, Electricals and Civil Divisions and other offices.