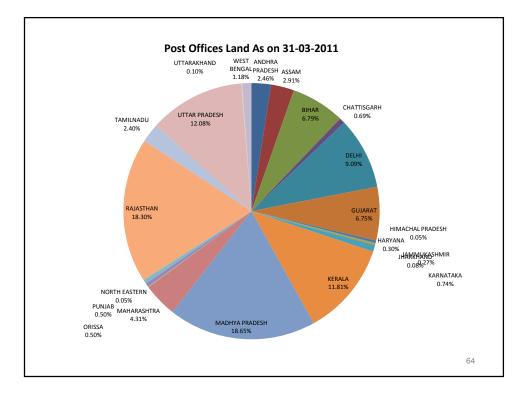

| 68.14                       | 222.:          |
| 4         | Furniture & Fixtures                            | 128.84     | 56.68                       | 72.:           |
| 5         | Mail Motor Vehicles                             | 44.56      | 26.46                       | 18.0           |
| 6         | Motors-cars, Motor cycles<br>& Scooters         | 9.00       | 6.12                        | 2.8            |
| 7         | Office Equipment                                | 44.42      | 12.87                       | 31.            |
| 8         | Plant & Machinery                               | 68.79      | 41.62                       | 27.:           |
| Grand Tot | tal                                             | 5427.45    | 521.51                      | 4905.9         |









|       | Outcome of pilot study                                                        |                            |                 |  |  |  |
|-------|-------------------------------------------------------------------------------|----------------------------|-----------------|--|--|--|
| SI.No | Deliverables                                                                  | Submitted By ICAI          | Approved By DOP |  |  |  |
| 1.    | Concept Paper on Timings of Revenue recognition                               | 03-12-2009                 | 11-07-2011      |  |  |  |
| 2.    | Concept Paper on Fixed Assets & Threshold Limit                               | 15-12-2009                 | 29-09-2010      |  |  |  |
| 3     | Restructuring of Chart of Accounts