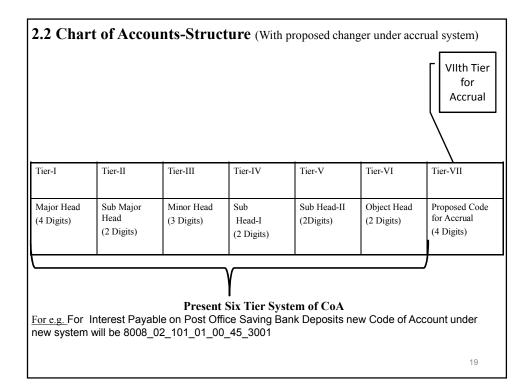

#### 2.1 Rationale behind restructuring of Chart of Accounts

- 1. The existing chart of accounts used for classifying the accounting transactions of Department of Post were restructured to:
  - Incorporate the new accrual heads required under accrual concept;
  - Facilitate preparation of accounts under accrual basis of accounting;
  - Linkage of existing cash based budgets with accrual and cash based accounts.
- A new 7<sup>th</sup> tier was added to the existing chart of accounts containing six tiers.

#### 2.1 <u>Rationale behind restructuring of Chart of Accounts Contd...</u>

 The existing chart of accounts of the DoP remained untouched up to six tiers, since accounts of Ministry of Finance (MoF) are still on cash basis of accounting. One additional tier added to the existing chart of accounts for capturing the accrual accounting classification with the minimum digit structure.