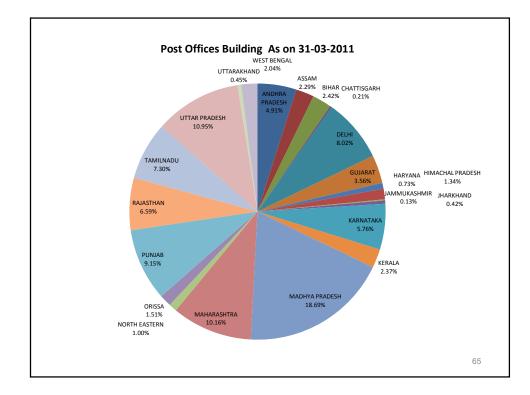

| CountryNo. of Post<br>OfficesPopulation<br>per POArea per Post<br>OfficeMail<br>VolumePersonnelnos.nos.nos.sq. km(crores)nos.India1,54,8567,81521.23637.184,66,303>India is the largest Postal Network in the world with 1,54,856Post Offices<br>of which 1,39,164 (89.87%) are in the rural areas.637.184,66,303>On an average, a Post Office serves an area of 21.23Sq. Km. and a population of 7,815 people.77>Processing, transmission and delivery of mail are the core activities of the Department. Mail is collected from 5,35,759 letter boxes (4,42,789 in Rura and 92,970 in Urban areas) in the country. This is processed by a network of 387Mail Offices, and conveyed by road, rail and airlines all over the country. | India Post : The Reach |          |       |                |          |          |  |  |  |  |
|---------------------------------------------------------------------------------------------------------------------------------------------------------------------------------------------------------------------------------------------------------------------------------------------------------------------------------------------------------------------------------------------------------------------------------------------------------------------------------------------------------------------------------------------------------------------------------------------------------------------------------------------------------------------------------------------------------------------------------------|------------------------|----------|-------|----------------|----------|----------|--|--|--|--|
| <ul> <li>India</li> <li>1,54,856</li> <li>7,815</li> <li>21.23</li> <li>637.18</li> <li>4,66,303</li> <li>India is the largest Postal Network in the world with 1,54,856 Post Offices of which 1,39,164 (89.87%) are in the rural areas.</li> <li>On an average, a Post Office serves an area of 21.23 Sq. Km. and a population of 7,815 people.</li> <li>Processing, transmission and delivery of mail are the core activities of the Department. Mail is collected from 5,35,759 letter boxes (4,42,789 in Rura and 92,970 in Urban areas) in the country. This is processed by a network of 387 Mail Offices, and conveyed by road, rail and airlines all over the</li> </ul>                                                      | Country Person         |          |       |                |          |          |  |  |  |  |
| <ul> <li>India is the largest Postal Network in the world with 1,54,856 Post Offices of which 1,39,164 (89.87%) are in the rural areas.</li> <li>On an average, a Post Office serves an area of 21.23 Sq. Km. and a population of 7,815 people.</li> <li>Processing, transmission and delivery of mail are the core activities of the Department. Mail is collected from 5,35,759 letter boxes (4,42,789 in Rura and 92,970 in Urban areas) in the country. This is processed by a network of 387 Mail Offices, and conveyed by road, rail and airlines all over the</li> </ul>                                                                                                                                                       |                        | nos.     | nos.  | sq. km         | (crores) | nos.     |  |  |  |  |
| <ul> <li>India is the largest Postal Network in the world with 1,54,856 Post Offices of which 1,39,164 (89.87%) are in the rural areas.</li> <li>On an average, a Post Office serves an area of 21.23 Sq. Km. and a population of 7,815 people.</li> <li>Processing, transmission and delivery of mail are the core activities of the Department. Mail is collected from 5,35,759 letter boxes (4,42,789 in Rura and 92,970 in Urban areas) in the country. This is processed by a network of 387 Mail Offices, and conveyed by road, rail and airlines all over the</li> </ul>                                                                                                                                                       | India                  | 1,54,856 | 7,815 | 21.23          | 637.18   | 4,66,301 |  |  |  |  |
|                                                                                                                                                                                                                                                                                                                                                                                                                                                                                                                                                                                                                                                                                                                                       |                        |          |       | e rural areas. |          |          |  |  |  |  |