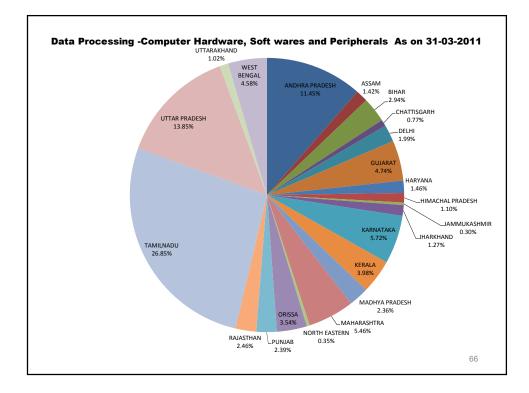

| CountryNo. of Post<br>OfficesPopulation<br>per POArea per Post<br>OfficeMail<br>VolumePersonnelnos.nos.nos.sq. km(crores)nos.India1,54,8567,81521.23637.184,66,303>India is the largest Postal Network in the world with 1,54,856Post Offices<br>of which 1,39,164 (89.87%) are in the rural areas.637.184,66,303>On an average, a Post Office serves an area of 21.23Sq. Km. and a population of 7,815 people.77>Processing, transmission and delivery of mail are the core activities of the Department. Mail is collected from 5,35,759 letter boxes (4,42,789 in Rura and 92,970 in Urban areas) in the country. This is processed by a network of 387Mail Offices, and conveyed by road, rail and airlines all over the country. | India Post : The Reach |          |       |                |          |          |  |  |  |  |
|---------------------------------------------------------------------------------------------------------------------------------------------------------------------------------------------------------------------------------------------------------------------------------------------------------------------------------------------------------------------------------------------------------------------------------------------------------------------------------------------------------------------------------------------------------------------------------------------------------------------------------------------------------------------------------------------------------------------------------------|------------------------|----------|-------|----------------|----------|----------|--|--|--|--|
| <ul> <li>India</li> <li>1,54,856</li> <li>7,815</li> <li>21.23</li> <li>637.18</li> <li>4,66,303</li> <li>India is the largest Postal Network in the world with 1,54,856 Post Offices of which 1,39,164 (89.87%) are in the rural areas.</li> <li>On an average, a Post Office serves an area of 21.23 Sq. Km. and a population of 7,815 people.</li> <li>Processing, transmission and delivery of mail are the core activities of the Department. Mail is collected from 5,35,759 letter boxes (4,42,789 in Rura and 92,970 in Urban areas) in the country. This is processed by a network of 387 Mail Offices, and conveyed by road, rail and airlines all over the</li> </ul>                                                      | Country Person         |          |       |                |          |          |  |  |  |  |
| <ul> <li>India is the largest Postal Network in the world with 1,54,856 Post Offices of which 1,39,164 (89.87%) are in the rural areas.</li> <li>On an average, a Post Office serves an area of 21.23 Sq. Km. and a population of 7,815 people.</li> <li>Processing, transmission and delivery of mail are the core activities of the Department. Mail is collected from 5,35,759 letter boxes (4,42,789 in Rura and 92,970 in Urban areas) in the country. This is processed by a network of 387 Mail Offices, and conveyed by road, rail and airlines all over the</li> </ul>                                                                                                                                                       |                        | nos.     | nos.  | sq. km         | (crores) | nos.     |  |  |  |  |
| <ul> <li>India is the largest Postal Network in the world with 1,54,856 Post Offices of which 1,39,164 (89.87%) are in the rural areas.</li> <li>On an average, a Post Office serves an area of 21.23 Sq. Km. and a population of 7,815 people.</li> <li>Processing, transmission and delivery of mail are the core activities of the Department. Mail is collected from 5,35,759 letter boxes (4,42,789 in Rura and 92,970 in Urban areas) in the country. This is processed by a network of 387 Mail Offices, and conveyed by road, rail and airlines all over the</li> </ul>                                                                                                                                                       | India                  | 1,54,856 | 7,815 | 21.23          | 637.18   | 4,66,301 |  |  |  |  |
|                                                                                                                                                                                                                                                                                                                                                                                                                                                                                                                                                                                                                                                                                                                                       |                        |          |       | e rural areas. |          |          |  |  |  |  |