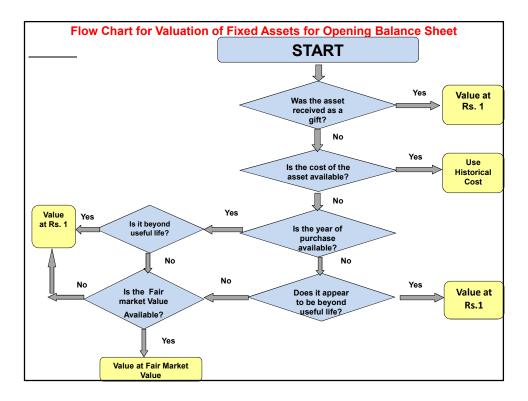

#### 4.2 Basis of Valuation of Assets:

All the assets (movable and immovable) except Building of New Delhi HPO (Gol Dak Khana) are valued at Historical cost. In case of Building of New Delhi HPO, since the actual cost was not available, therefore building of New Delhi HPO was valued at Rs. 1/-

#### 4.3 Depreciation:

The depreciation was calculated for all items of Fixed Assets following Straight Line Method. The items of Fixed Assets, whose useful life has already expired, valued at Rs 1. The rates of depreciation are based upon those provided in Schedule XIV of Companies Act, 1956.

### d) Valuation of Fixed Assets

i. An item of fixed asset which qualifies for recognition as an asset should initially be measured at its cost (Historical Value).

**ii.** Where an asset is acquired through a non-exchange transaction, its cost shall be measured at its fair value as at the date of acquisition.