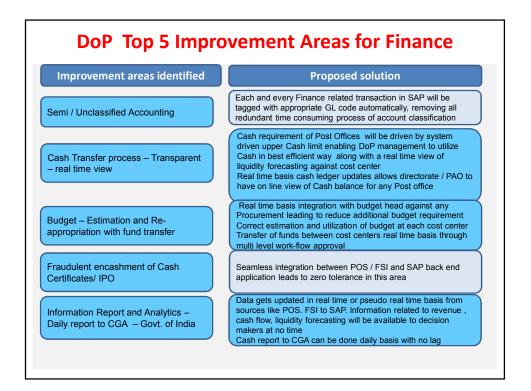

| 7.                                                                                                                                                                                                                                                                                  | 74 |  |  |







| Process Overview<br>• Maintenance of Customer master data<br>• Payment Terms<br>• Payment Method for Customers<br>• Cash<br>• Cheque<br>• Cash<br>• Cheque<br>• Transfer through POSB<br>• Receivable Management<br>• Mail Operation<br>• BNPL<br>• Mail Operation<br>• Philately<br>• Franking | A                                                                                                                                                                                                                                                          | ccounts Re                                                                                                          | eceivable