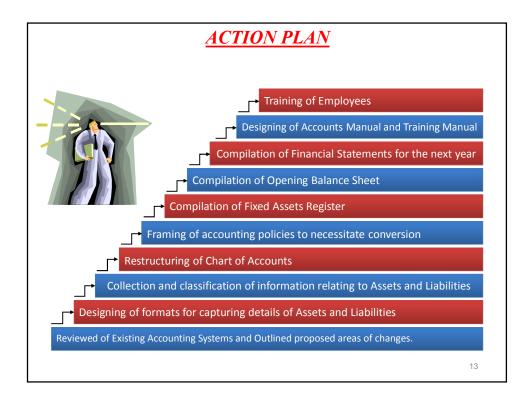

PROJECT OVERVIEW

The Department of Post decided to switch over to accrual based double entry accounting system from present cash based single entry accounting system. The mandate for this assignment was given to Accounting Research Foundation of Institute of Chartered Accountants of India (ICAI ARF).

To implement accrual based double entry accounting system in Department of Post, it was decided to carry out the process in phases. During first phase ICAI-ARF was given mandate for carrying out Pilot Study for implementation of accrual based double entry accounting system in two Head Post Offices (HPO). ICAI-ARF and Department Of Posts, Government of India signed MOU on 25th June, 2009 for implementing accrual accounting in two identified Head Post Offices (HPO).

- 1. New Delhi GPO (Gole Dak Khana).
- 2. Naraina Industial Estate Head Office(NIEHO), Naraina.

12

| <u>MILESTONES</u>                                                                                                                 |          |  |  |  |  |  |  |  |  |
|-----------------------------------------------------------------------------------------------------------------------------------|----------|--|--|--|--|--|--|--|--|
| 1.1 <u>Comprehensive</u> Scope Evaluation Report(C                                                                                | CSER)    |  |  |  |  |  |  |  |  |
| The CSER was intended to put together all the components of the e                                                                 | existing |  |  |  |  |  |  |  |  |
| system, identify the gaps and conceptualize the impact of these gaps of                                                           | on the   |  |  |  |  |  |  |  |  |
| outputs and outcomes expected under the accounting reforms proje                                                                  | ect. In  |  |  |  |  |  |  |  |  |
| particular, the CSER envisaged to cover the following main aspects: -                                                             |          |  |  |  |  |  |  |  |  |
| a) The CSER was designed to address the task of bringing together in a demanner all the components of the existing system.        | etailed  |  |  |  |  |  |  |  |  |
| b) CSER presented detailed description of the accounting s                                                                        | ystem.   |  |  |  |  |  |  |  |  |
| <ul> <li>c) CSER presented detailed internal organization chart of the Revenue, Budget,<br/>and Accounting Department.</li> </ul> |          |  |  |  |  |  |  |  |  |
| d) CSER presented details of sources of data on assets and liabilities ar validity thereof.                                       | nd the   |  |  |  |  |  |  |  |  |
|                                                                                                                                   | 14       |  |  |  |  |  |  |  |  |