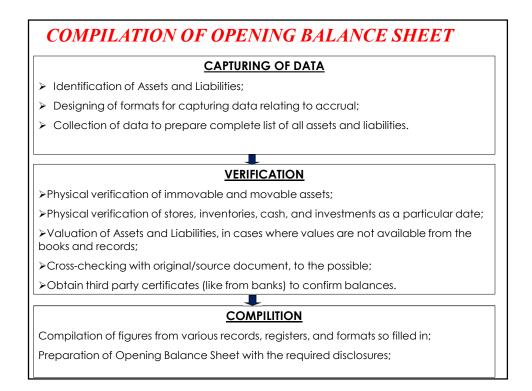

### 4. COMPILATION OF FIXED ASSETS REGISTER (FAR)

Fixed Asset Register was one of the important deliverables of the pilot study. The Fixed Assets Register was prepared based upon the accounting policies finalised by ICAI-ARF team in consultation with DoP keeping in view IPSAS-17 Issues by IPSAS board and IGFRS-2 issued by GASAB.

#### 4.1 Data Source:

For collection of information following record/documents were referred:

- Stock Register; and
- Permanent Register.

#### 4.2 Basis of Valuation of Assets:

All the assets (movable and immovable) except Building of New Delhi HPO (Gol Dak Khana) are valued at Historical cost. In case of Building of New Delhi HPO, since the actual cost was not available, therefore building of New Delhi HPO was valued at Rs. 1/-

### Ist Phase-Preparation of Fixed Asset Register

- As per the pilot study conducted by ICAI\_ARF on "Introduction to Fixed Asset Register" and the valuation norms for Fixed Asset, the detail guidelines were issued to All circles 14.06.2011 for preparation of FAR in r/o assets procured up to 31.03.2011.
- A web based software was also got developed from NIC to prepare the FAR in electronic form.