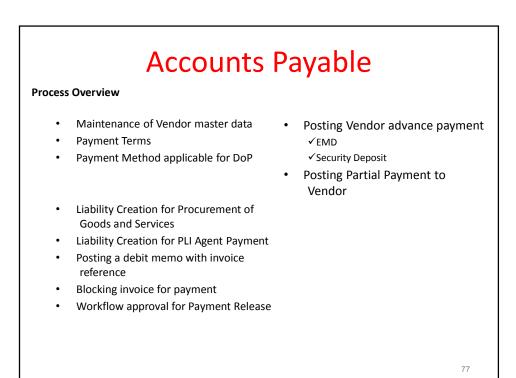

| 7.                                                                                                                                                                                                                                                                                  | 74 |  |  |







| Process Overview<br>• Maintenance of Customer master data<br>• Payment Terms<br>• Payment Method for Customers<br>• Cash<br>• Cheque<br>• Cash<br>• Cheque<br>• Transfer through POSB<br>• Receivable Management<br>• Mail Operation<br>• BNPL<br>• Mail Operation<br>• Philately<br>• Franking | A                                                                                                                                                                                                                                                          | ccounts Re                                                                                                          | eceivable