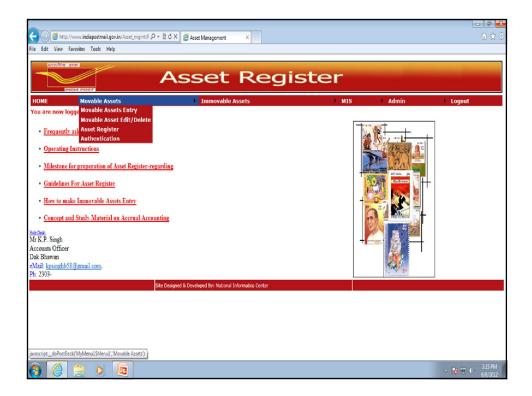

### MODULES OF ASSET MANAGEMENT SOFTWARE

- The Asset Register Software is divided into four modules :-
- 1<sup>st</sup> is Movable asset,
- 2<sup>nd</sup> is Immovable asset,
- 3<sup>rd</sup> is MIS and
- 4<sup>th</sup> is ADMIN.

## ASSET MANAGEMENT SOFTWARE

- The Asset Management Software is hosted on the India Post site.
- (<u>http://www</u>.indiapostmail.gov.in/asset\_mgmt
- This site is maintained by NIC. The basic purpose of preparing this site is to prepare the Asset Register as per the FRBM and Accrual Accounting for the Department of Posts. The data will be entered at the CDDO (Check Drawing DDOs ) i.e. Head Post Office level, DA (P) Office level, Electricals and Civil Divisions and other offices.