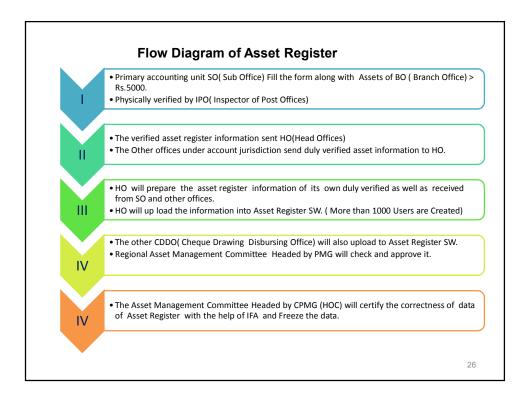

### BASIC UNIT FOR PREPARATION OF ASSET REGISTER

- The primary unit for supply of asset information to HO will be sub post office by incorporating the assets of its BO also.
- The data of assets duly physical verified will be entered in Asset Management Software at HO level. The PAOs, Civil & Electrical division will also work as HO for their assets.

### STEP BY STEP ACTION IS TO BE DONE FOR PREPARATION OF ASSET REGISTER

•The primary unit SO will prepare assets information/register of its own as well as incorporating the assets available under its BOs also.

•The asset entered in the asset register information prepared by SO will be physically verified by the IPO specially assigned for this work.

•Then the asset register information duly verified by the IPO will be sent to HO.

• The other offices come under the accounts jurisdiction of HO like Speed Post Centre, Mail office, Bill Post centre, Mail Bill centre, Computerized Registration Centre, Mail Processing

centre, Transit Mail office, Divisional Office,CSD,PSD.RMS Division and Regional/Circle office etc. will also send the asset information duly physical verified to their HO.

•HO will prepare the asset register containing the asset information of its own duly verified as well as received from its SOs and other offices mentioned above.

•Now HO above will upload the data of asset register into software developed for this purpose. The serial no. /code no. allotted to the Asset in the stock register will also be uploaded in the asset register while uploading the data. The hard copy will be kept preserve for record.

•The above process will be adopted like HO by other CDDO offices also such as Regional Office, Circle Office, PAO, Electrical and Civil Divisions, Etc. which are independent accounting unit in the circle.

•The Regional level Committee will check this register and approve it.

•Then the Software will consolidate the data and will generate asset register of the Circle.