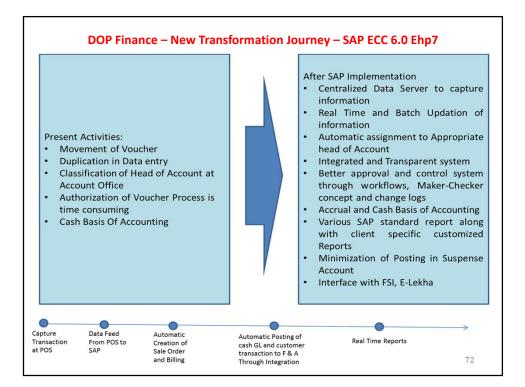

## **Accrual Accounting**

Consequent upon acceptance of the recommendation of 12<sup>th</sup> Finance Commission the Government has decided to move towards Accrual Government Accounting Accounting. The Standard Advisory Board (GASAB), constituted in the O/o the C&AG of India has recommended an operational framework and roadmap for implementation detailed of accrual accounting.

The Department of Posts has decided to switch over to Accrual Based Accounting System (ABAS) from Cash Based Accounting System and contacted ICAI ARF for taking action in the initial development of the roadmap with the approval of Secretary (Posts).

PROJECT OVERVIEW

The Department of Post decided to switch over to accrual based double entry accounting system from present cash based single entry accounting system. The mandate for this assignment was given to Accounting Research Foundation of Institute of Chartered Accountants of India (ICAI ARF).