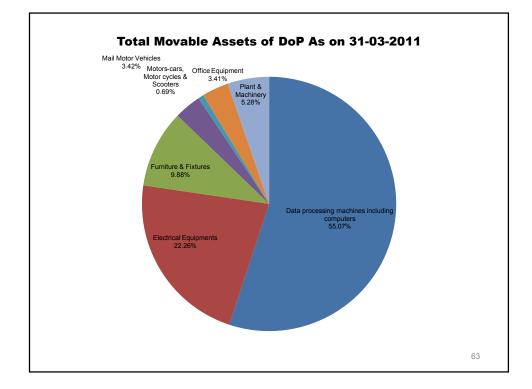

| Classification of Assets in Fixed Assets Register              |
|----------------------------------------------------------------|
| •Immovable Assets<br>•Land & Buildings                         |
| Movable Assets 1. Data processing machines including computers |
| 2. Electrical Equipments                                       |
| 3. Furniture & Fixtures                                        |
| 4. Mail Motor Vehicles                                         |
| 5. Motors-cars, Motor cycles & Scooters                        |
| 6. Office Equipment                                            |
| 7. Plant & Machinery                                           |