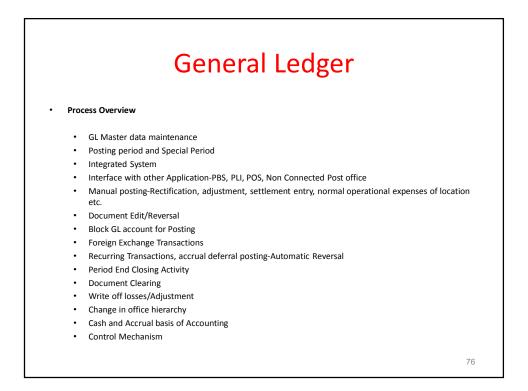

| 7.                                                                                                                                                                                                                                                                                  | 74 |  |  |







| Process Overview<br>• Maintenance of Customer master data<br>• Payment Terms<br>• Payment Method for Customers<br>• Cash<br>• Cheque<br>• Cash<br>• Cheque<br>• Transfer through POSB<br>• Receivable Management<br>• Mail Operation<br>• BNPL<br>• Mail Operation<br>• Philately<br>• Franking | A                                                                                                                                                                                                                                                          | ccounts Re                                                                                                          | eceivable