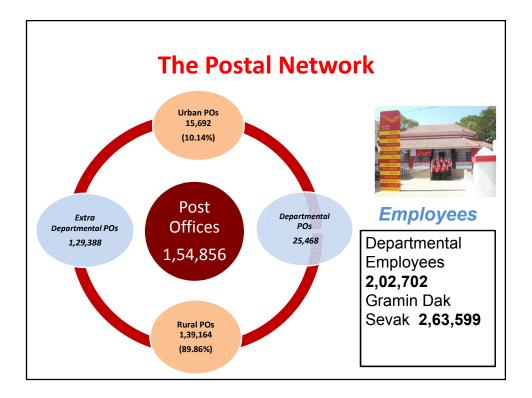

| CountryNo. of Post<br>OfficesPopulation<br>per POArea per Post<br>OfficeMail<br>VolumePersonnelnos.nos.nos.sq. km(crores)nos.India1,54,8567,81521.23637.184,66,303>India is the largest Postal Network in the world with 1,54,856Post Offices<br>of which 1,39,164 (89.87%) are in the rural areas.637.184,66,303>On an average, a Post Office serves an area of 21.23Sq. Km. and a population of 7,815 people.77>Processing, transmission and delivery of mail are the core activities of the Department. Mail is collected from 5,35,759 letter boxes (4,42,789 in Rura and 92,970 in Urban areas) in the country. This is processed by a network of 387Mail Offices, and conveyed by road, rail and airlines all over the country. | India Post : The Reach |          |       |                |          |          |  |  |  |  |
|---------------------------------------------------------------------------------------------------------------------------------------------------------------------------------------------------------------------------------------------------------------------------------------------------------------------------------------------------------------------------------------------------------------------------------------------------------------------------------------------------------------------------------------------------------------------------------------------------------------------------------------------------------------------------------------------------------------------------------------|------------------------|----------|-------|----------------|----------|----------|--|--|--|--|
| <ul> <li>India</li> <li>1,54,856</li> <li>7,815</li> <li>21.23</li> <li>637.18</li> <li>4,66,303</li> <li>India is the largest Postal Network in the world with 1,54,856 Post Offices of which 1,39,164 (89.87%) are in the rural areas.</li> <li>On an average, a Post Office serves an area of 21.23 Sq. Km. and a population of 7,815 people.</li> <li>Processing, transmission and delivery of mail are the core activities of the Department. Mail is collected from 5,35,759 letter boxes (4,42,789 in Rura and 92,970 in Urban areas) in the country. This is processed by a network of 387 Mail Offices, and conveyed by road, rail and airlines all over the</li> </ul>                                                      | Country Person         |          |       |                |          |          |  |  |  |  |
| <ul> <li>India is the largest Postal Network in the world with 1,54,856 Post Offices of which 1,39,164 (89.87%) are in the rural areas.</li> <li>On an average, a Post Office serves an area of 21.23 Sq. Km. and a population of 7,815 people.</li> <li>Processing, transmission and delivery of mail are the core activities of the Department. Mail is collected from 5,35,759 letter boxes (4,42,789 in Rura and 92,970 in Urban areas) in the country. This is processed by a network of 387 Mail Offices, and conveyed by road, rail and airlines all over the</li> </ul>                                                                                                                                                       |                        | nos.     | nos.  | sq. km         | (crores) | nos.     |  |  |  |  |
| <ul> <li>India is the largest Postal Network in the world with 1,54,856 Post Offices of which 1,39,164 (89.87%) are in the rural areas.</li> <li>On an average, a Post Office serves an area of 21.23 Sq. Km. and a population of 7,815 people.</li> <li>Processing, transmission and delivery of mail are the core activities of the Department. Mail is collected from 5,35,759 letter boxes (4,42,789 in Rura and 92,970 in Urban areas) in the country. This is processed by a network of 387 Mail Offices, and conveyed by road, rail and airlines all over the</li> </ul>                                                                                                                                                       | India                  | 1,54,856 | 7,815 | 21.23          | 637.18   | 4,66,301 |  |  |  |  |
|                                                                                                                                                                                                                                                                                                                                                                                                                                                                                                                                                                                                                                                                                                                                       |                        |          |       | e rural areas. |          |          |  |  |  |  |